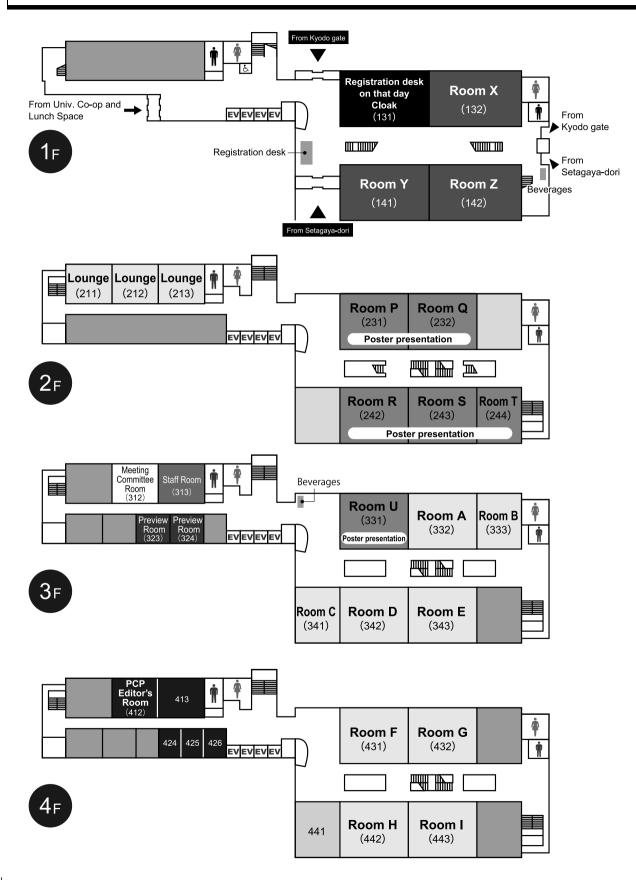

## Access to the Venue



📕 From Kyodo sta. to campus: 15 minutes walk 🛛 📕 From Yōga Sta. to campus: 7 minutes by bus

### **Public transportation**

#### By Train

Odakyu electric railway Take a train at Shinjuku Sta., Odakyu Line. Get off at Kyodo Sta. 15 minutes walk to Kyodo gate.

### By Bus

JR-EAST From Shibuya Sta.

6 Abstract of the Annual Meeting of JSPP Mar. 2015 Tokyo Take a local bus (Tokyu Bus #23, #24 or Odakyu bus #26) at Shibuya Sta. West exit and get off at Nodai Mae.

Tokyu Bus #23 to Soshigaya Okura (take the bus at Terminal No.34).

Tokyu Bus #24 to Seijyo Gakuen Mae (take the bus at Terminal No.3).

Odakyu bus #26 to Chofu-eki minami-guchi (take the bus at Terminal No.3).

# Guide map (Tokyo University of Agriculture)



7

## **Conference room**