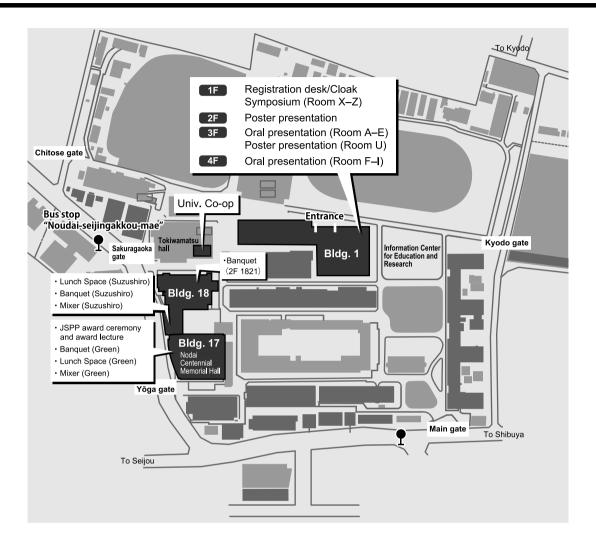

## Access to the Venue



📕 From Kyodo sta. to campus: 15 minutes walk 🛛 📕 From Yōga Sta. to campus: 7 minutes by bus

### **Public transportation**

#### By Train

Odakyu electric railway Take a train at Shinjuku Sta., Odakyu Line. Get off at Kyodo Sta. 15 minutes walk to Kyodo gate.

### By Bus

JR-EAST From Shibuya Sta.

6 Abstract of the Annual Meeting of JSPP Mar. 2015 Tokyo Take a local bus (Tokyu Bus #23, #24 or Odakyu bus #26) at Shibuya Sta. West exit and get off at Nodai Mae.

Tokyu Bus #23 to Soshigaya Okura (take the bus at Terminal No.34).

Tokyu Bus #24 to Seijyo Gakuen Mae (take the bus at Terminal No.3).

Odakyu bus #26 to Chofu-eki minami-guchi (take the bus at Terminal No.3).

# Guide map (Tokyo University of Agriculture)



7

## **Conference room**