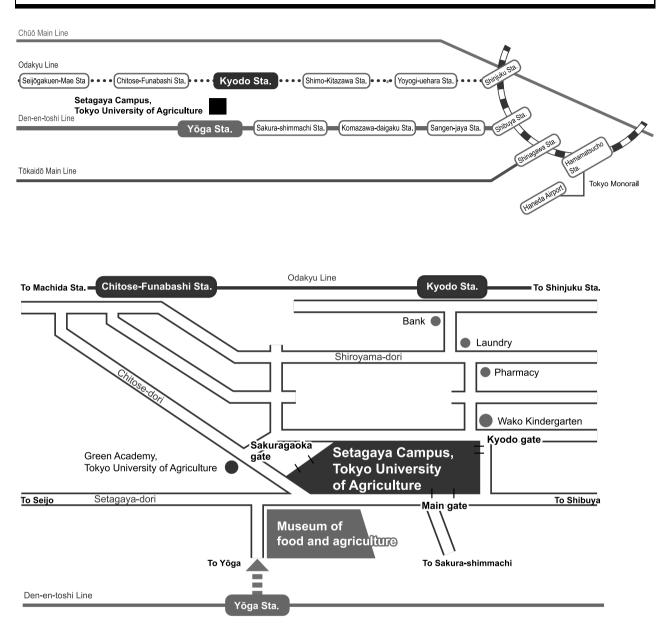

## Access to the Venue

📕 From Kyodo sta. to campus: 15 minutes walk 🛛 📕 From Yōga Sta. to campus: 7 minutes by bus

#### By Train

Odakyu electric railway Take a train at Shinjuku Sta., Odakyu Line. Get off at Kyodo Sta. 15 minutes walk to Kyodo gate.

### By Bus

JR-EAST From Shibuya Sta.

6 Abstract of the Annual Meeting of JSPP Mar. 2015 Tokyo Take a local bus (Tokyu Bus #23, #24 or Odakyu bus #26) at Shibuya Sta. West exit and get off at Nodai Mae.

Tokyu Bus #23 to Soshigaya Okura (take the bus at Terminal No.34).

Tokyu Bus #24 to Seijyo Gakuen Mae (take the bus at Terminal No.3).

Odakyu bus #26 to Chofu-eki minami-guchi (take the bus at Terminal No.3).

# Guide map (Tokyo University of Agriculture)

7